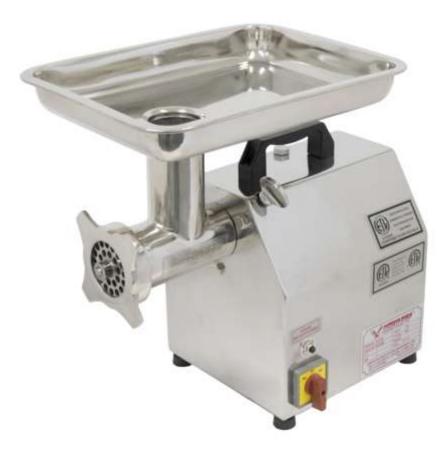

## AE-G12N

## 1 HP, Stainless Steel Meat Grinder

- Heavy duty 1HP motor grinds 250lbs/hour
- ETL certified to conform to: NSF No. 8, CSA and CE standards
- Patented grinder head design with rifled chamber and quick pass auger reduces food waste
- Durable 100% metal gear driven transmission, standard #12 hub for optional accessories
- Permanently lubricated, sealed motor design for food safety and low maintenance
- Superior electronics and shielded wiring ensure reliable operation
- Attractive, high polish stainless steel grinder head, auger, and motor housing with no sharp corners for easy cleaning and sanitation
- 1 year limited warranty