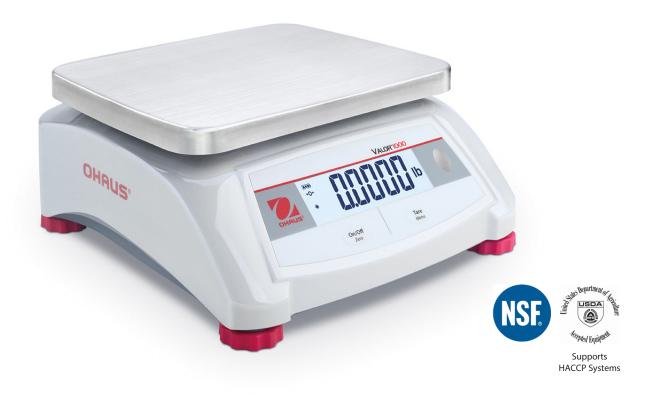

# VALOR® IOOO Compact Bench Scales

### Reliable Food-Safe Scale for Dry Environments

With a food-safe design that is NSF-certified and supports a HACCP system, the Valor 1000 Series is a reliable choice for general food weighing. Easy-to-operate Valor 1000 scales feature two-button operation, a large backlit LCD display and up to 1,500-hour battery life.

#### **Unique Features:**

- NSF certified, USDA-AMS accepted design supports HACCP systems, making Valor 1000 perfect for food preparation tasks. Stainless steel pans and plastic in-use covers available for extra protection.
- Save money on batteries. Energy-efficient design operates for up to 1,500 hours.
- Intuitive two-button operation allows for quick weight checking to simplify repetitive operations and increase operator efficiency.