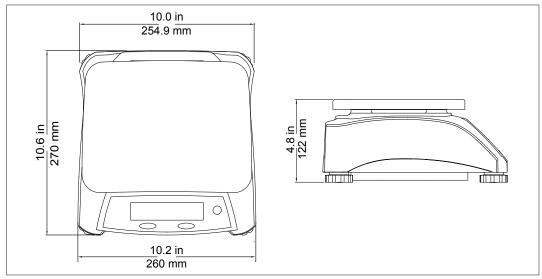

#### **Outline Dimensions**

## **VALOR®1000 - VI2P** Compact Bench Scales

| Model                                            | V12P3                                                                                       | V12P6                                                                                       | V12P15                                                                                      | V12P30                                                                                     |
|--------------------------------------------------|---------------------------------------------------------------------------------------------|---------------------------------------------------------------------------------------------|---------------------------------------------------------------------------------------------|--------------------------------------------------------------------------------------------|
| Capacity × Readability<br>(Max x d non-approved) | 6 lb x 0.001 lb<br>3 kg x 0.0005 kg<br>3,000 g x 0.5 g<br>96 oz x 0.02 oz<br>6 lb x 0.02 oz | 15 lb x 0.002 lb<br>6 kg x 0.001 kg<br>6,000 g x 1 g<br>240 oz x 0.05 oz<br>15 lb x 0.05 oz | 30 lb x 0.005 lb<br>15 kg x 0.002 kg<br>15,000 g x 2 g<br>480 oz x 0.1 oz<br>30 lb x 0.1 oz | 60 lb x 0.01 lb<br>30 kg x 0.005 kg<br>30,000 g x 5 g<br>960 oz x 0.2 oz<br>60 lb x 0.2 oz |
| Maximum Display Resolution (gram)                | 1:6,000                                                                                     |                                                                                             | 1:7,500                                                                                     | 1:6,000                                                                                    |
| Maximum Display Resolution (pound)               | 1:6,000                                                                                     | 1:7,500                                                                                     | 1:6,0                                                                                       | 00                                                                                         |
| Weighing Units                                   | g, kg, lb, oz, lb:oz                                                                        |                                                                                             |                                                                                             |                                                                                            |
| Application Mode                                 | Weighing                                                                                    |                                                                                             |                                                                                             |                                                                                            |
| Tare Range                                       | To capacity by subtraction                                                                  |                                                                                             |                                                                                             |                                                                                            |
| Stabilization Time                               | ≤ 2 seconds                                                                                 |                                                                                             |                                                                                             |                                                                                            |
| Power Requirements                               | AC adapter (included)                                                                       |                                                                                             |                                                                                             |                                                                                            |
| Calibration                                      | Digital with external weight                                                                |                                                                                             |                                                                                             |                                                                                            |
| Typical Battery Life                             | 1500 hours (with backlight turned off)                                                      |                                                                                             |                                                                                             |                                                                                            |
| Construction                                     | ABS plastic housing, stainless steel pan, in-use cover                                      |                                                                                             |                                                                                             |                                                                                            |
| Safe Overload                                    | 150% of capacity                                                                            |                                                                                             |                                                                                             |                                                                                            |
| Specified Temperature Range                      | 32 to 104 °F / 0 to 40 °C                                                                   |                                                                                             |                                                                                             |                                                                                            |
| Display Type                                     | Single display - LCD with white backlight                                                   |                                                                                             |                                                                                             |                                                                                            |
| Display Size                                     | 1.0 in / 25.4 mm                                                                            |                                                                                             |                                                                                             |                                                                                            |
| Pan Size                                         | 9.65 x 7.48 in / 245 x 190 mm                                                               |                                                                                             |                                                                                             |                                                                                            |
| Scale Dimensions (W x D x H)                     | 10.2 x 10.6 x 4.8 in / 260 x 270 x 122 mm                                                   |                                                                                             |                                                                                             |                                                                                            |
| Shipping Dimensions (W x D x H)                  | 12.6 x 12.6 x 6.9 in / 319 x 319 x 175 mm                                                   |                                                                                             |                                                                                             |                                                                                            |
| Net Weight                                       | 5.5 lb / 2.5 kg                                                                             |                                                                                             |                                                                                             |                                                                                            |
| Shipping Weight                                  | 6.8 lb / 3.1 kg                                                                             |                                                                                             |                                                                                             |                                                                                            |